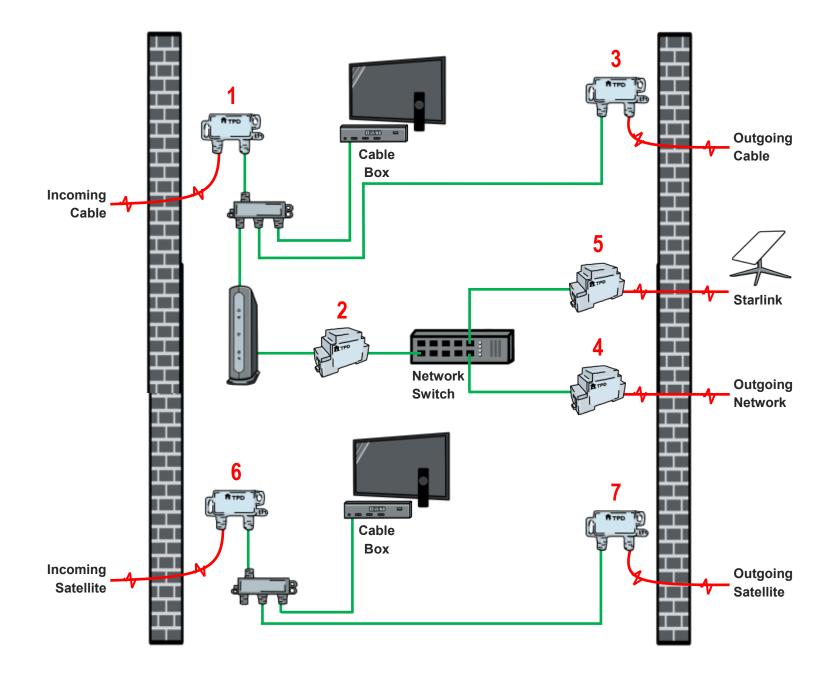

#### **TPD-CAT6-POE**

Cable Lines

#### Surge Protect:

- 1. Incoming Cable TPD-CABLE
- 2. After Cable Modem TPD-CAT6
- 3. Outgoing Cable TPD-CABLE
- 4. Outgoing Network TPD-CAT6
- 5. Incoming Starlink TPD-CAT6-POE
- 6. Incoming Satellite TPD-SAT2
- 7. Outgoing Satellite TPD-SAT2