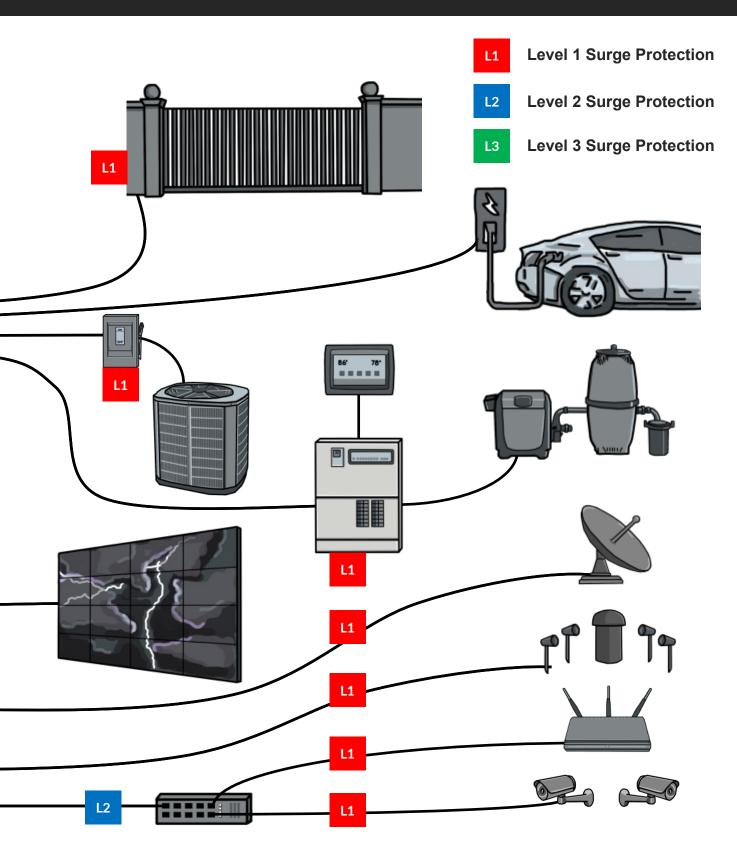

Power Panels                             | 8  |
| Cable, Satellite, Starlink               | 10 |
| Outdoor Cameras and WAPs                 | 12 |
| Outdoor Speakers                         | 14 |
| Lighting Systems                         | 16 |
| Pool House Equipment                     | 18 |
| Gate Electronics                         | 20 |
| Generator and ATS                        | 22 |
| HVAC Systems                             | 24 |
| Access Control Systems                   | 26 |
| Modems, Routers, Switches                | 28 |
| TPD Voltage Regulation                   |    |
| Plug In Voltage Regulation               | 30 |
| Hardwired Voltage Regulation             | 32 |
| 120/240V Voltage Regulation              | 34 |





### The TPD Whole Home Power Quality Program







### Do You Have a Power Quality Program?



#### The TPD Power Quality Program:

Ensuring that the best power protection devices are in place to stop or limit the effects of imperfect power.

#### **Loss Prevention/Risk Mitigation**

TPD offers affordable solutions that eliminate transients, surges, and voltage fluctuations, accounting for 85% to 95% of all power issues!

Proper bonding and grounding systems, combined with surge protection with power filtering, form the essential first line of defense against

#### **Advanced Protection: TPD Voltage Regulation**

The next level addresses voltage fluctuations, such as sags, swells and brownouts, by implementing voltage regulation solutions to protect sensitive electronics and maintain constant voltage.

#### **Power Outage Protection: