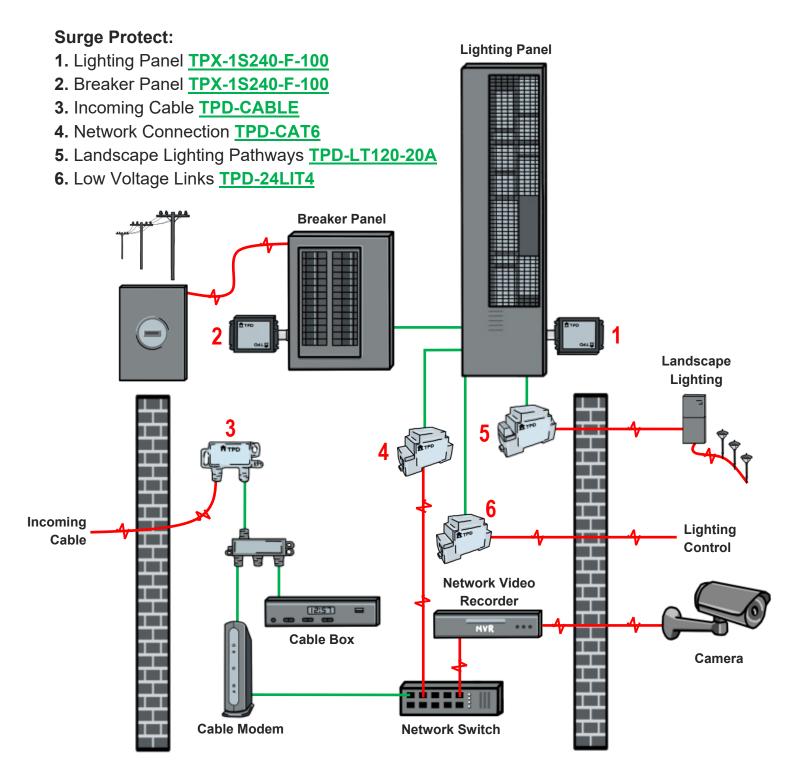

#### Surge Protect:

- 1. Incoming Cable TPD-CABLE
- 2. After Cable Modem TPD-CAT6
- 3. Outgoing Cable TPD-CABLE
- 4. Outgoing Network TPD-CAT6
- 5. Incoming Starlink TPD-CAT6-POE
- 6. Incoming Satellite TPD-SAT2
- 7. Outgoing Satellite TPD-SAT2