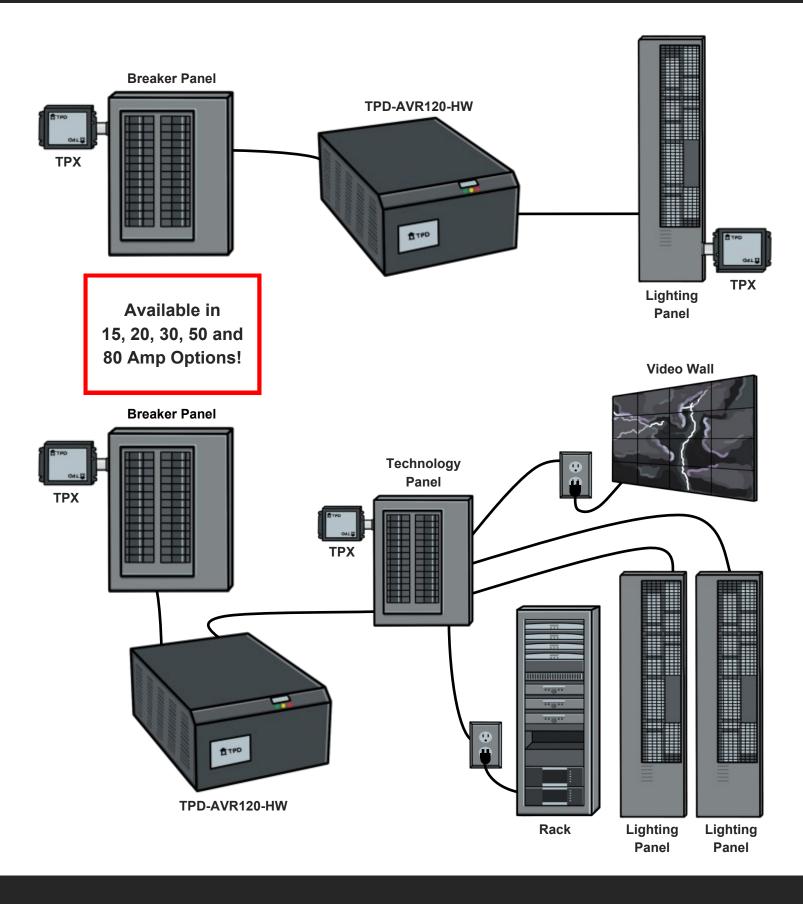

ommunication



Loop Sensors Keypad Wires Motor Contacts

### **Surge Protect Access Control Systems**





### Modems, Routers, and Switches

### **TPD-CAT6-POE**

#### **TPD-CAT6**



WAP Pathways



Network Protection

**TPD-CABLE** 



**Cable Protection** 

### Surge Protect Modems, Routers, and Switches

#### Surge Protect:

- 1. Incoming Cable TPD-CABLE
- 2. After Cable Modem TPD-CAT6
- 3. Outgoing WAP TPD-CAT6-POE
- 4. Outgoing Network TPD-CAT6
- 5. Outgoing Cable TPD-CABLE





# Voltage Regulation and Power Conditioning

#### TPD-AVR-120



120V, 15, 20, 30, 50, and 80 Amp Options

### TPD-AVR-240



240V, 15, 20, 30, 50, and 100 Amp Options

TPD-AVR-1S240



120/240V, 80, 100, 150, 200 Amp Options

### **Plug In Voltage Regulation**



### **120V Hardwired Voltage Regulation**





### 120/240V Voltage Regulation



### 120/240V Whole Home Voltage Regulation



# **TPD STARTING LINEUP**

Breaker Panels TK-TTLP-1S240-FL

Lighting Panels TPX-1S240-F-100

Generator & ATS TPX-1S240-F

Disconnects TPX-1S240-CN

Landscape Lighting TPD-LT120-20A Cable TV/Internet

Satellite Cable TPD-SAT2

Network

Outdoor POE Cameras TPD-CAT6-POE

Outdoor Speakers TPD-AmpPro

# THE RESERVES

Starlink TPD-CAT6-POE

Lighting Controls TPD-24LIT4

Pool Controls
<u>TPD-24SLP4</u>

Gate Motor Contacts TPD-10SLP6 Gate Loop Sensors 7PD-10SLP6

Gate Keypad Wires

Thermostat Wires TPD-24SLP6

Outdoor BNC Cameras



Call Technical Support at 717-436-2856 or email info@tpdsurge.com www.TransientProtectionDesign.com

© 2024 Transient Protection Design. All Rights Reserved.