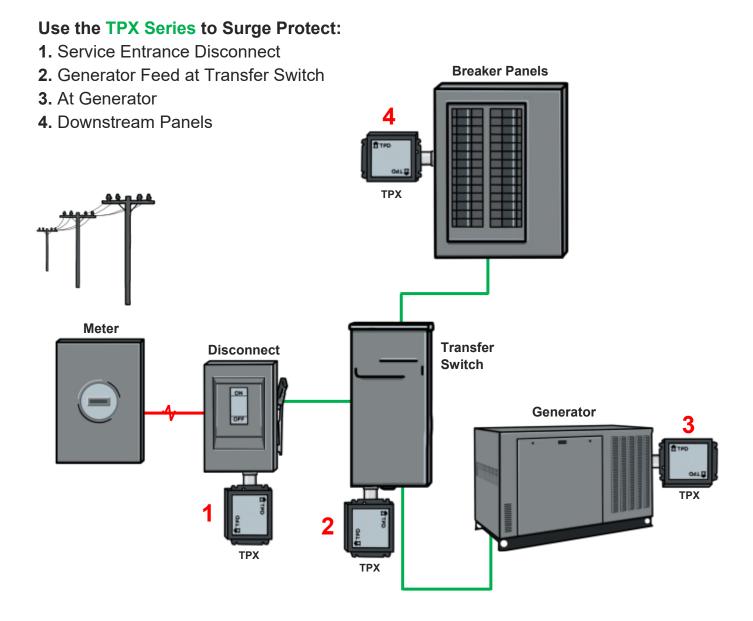

# **Power Panels and Disconnects**

#### TK-TTLP-1S240-FL

Service Entrance

#### TPX-1S240-F-100

**Breaker Panels** 

**TPX-1S240-CN** 

Disconnects Transfer Switches

**TPX-1S240-F** 

Sub Panels Lighting Panels

Surge protect all power panels and lighting panels from externally and internally generated surges.

**20%** of damaging surges come from the utility.