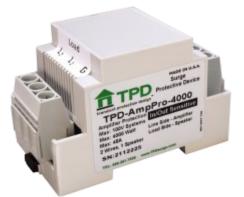

### TPD-AmpPro-1000

1000 Watt Pathways

TPD-AmpPro-4000

4000 Watt Pathways

#### **Surge Protect:**

- 1. Outdoor Speakers 250 Watt TPD-AmpPro-250
- 2. Outdoor Speakers 1000 Watt TPD-AmpPro-1000
- 3. Outdoor Speakers 4000 Watt TPD-AmpPro-4000

For additional notes on grounding surge protection, see installation instructions. Whenever possible, isolate outdoor equipment from metal/current carrying objects.