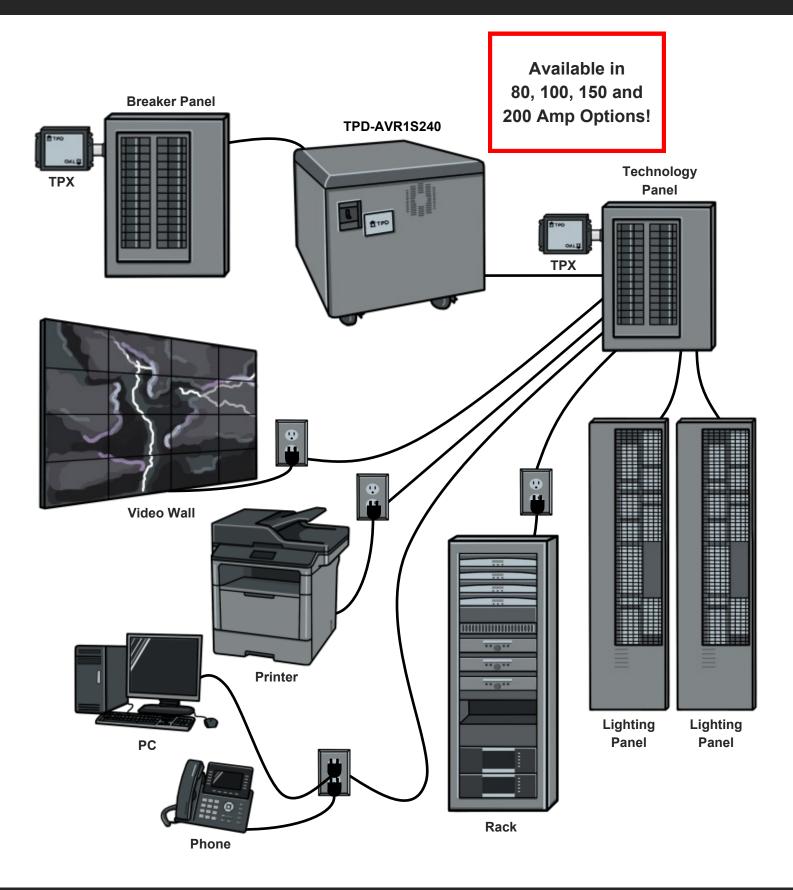

ires Motor Contacts

### **Surge Protect Access Control Systems**





### Modems, Routers, and Switches

### **TPD-CAT6-POE**

#### **TPD-CAT6**



WAP Pathways



Network Protection

**TPD-CABLE** 



**Cable Protection** 

### Surge Protect Modems, Routers, and Switches

#### Surge Protect:

- 1. Incoming Cable TPD-CABLE
- 2. After Cable Modem TPD-CAT6
- 3. Outgoing WAP TPD-CAT6-POE
- 4. Outgoing Network TPD-CAT6
- 5. Outgoing Cable TPD-CABLE





# Voltage Regulation and Power Conditioning

#### TPD-AVR-120



120V, 15, 20, 30, 50, and 80 Amp Options

### TPD-AVR-240



240V, 15, 20, 30, 50, and 100 Amp Options

TPD-AVR-1S240



120/240V, 80, 100, 150, 200 Amp Options

### **Plug In Voltage Regulation**



### **120V Hardwired Voltage Regulation**





### 120/240V Voltage Regulation



### 120/240V Whole Home Voltage Regulation



# **TPD STARTING LINEUP**

Breaker Panels TK-TTLP-1S240-FL

Lighting Panels TPX-1S240-F-100

Generator & ATS TPX-1S240-F

Disconnects TPX-1S240-CN

Landscape Lighting TPD-LT120-20A Cable TV/Internet

Satellite Cable TPD-SAT2

Network

Outdoor POE Cameras TPD-CAT6-POE

Outdoor Speakers TPD-AmpPro

# THE RESERVES

Starlink TPD-CAT6-POE

Lighting Controls TPD-24LIT4

Pool Controls
<u>TPD-24SLP4</u>

Gate Motor Contacts TPD-10SLP6 Gate Loop Sensors 7PD-10SLP6

Gate Keypad Wires

Thermostat Wires TPD-24SLP6

Outdoor BNC Cameras



Call Technical Support at 717-436-2856 or email info@tpdsurge.com www.TransientProtectionDesign.com

© 2024 Transient Protection Design. All Rights Reserved.