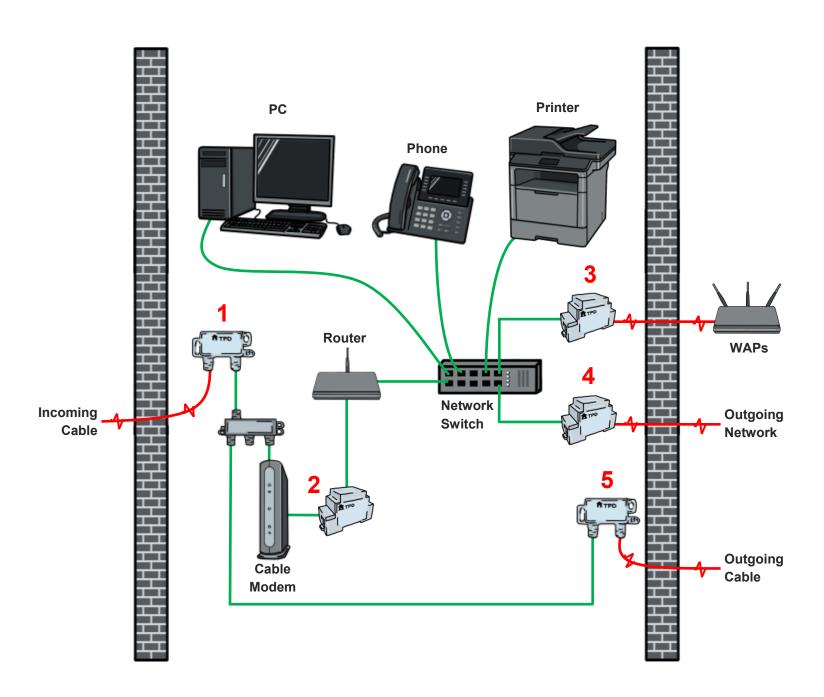

### Surge Protect Cable, Satellite, and Starlink

#### Surge Protect:

- 1. Incoming Cable TPD-CABLE
- 2. After Cable Modem TPD-CAT6
- 3. Outgoing Cable TPD-CABLE
- 4. Outgoing Network TPD-CAT6
- 5. Incoming Starlink TPD-CAT6-POE
- 6. Incoming Satellite TPD-SAT2
- 7. Outgoing Satellite TPD-SAT2