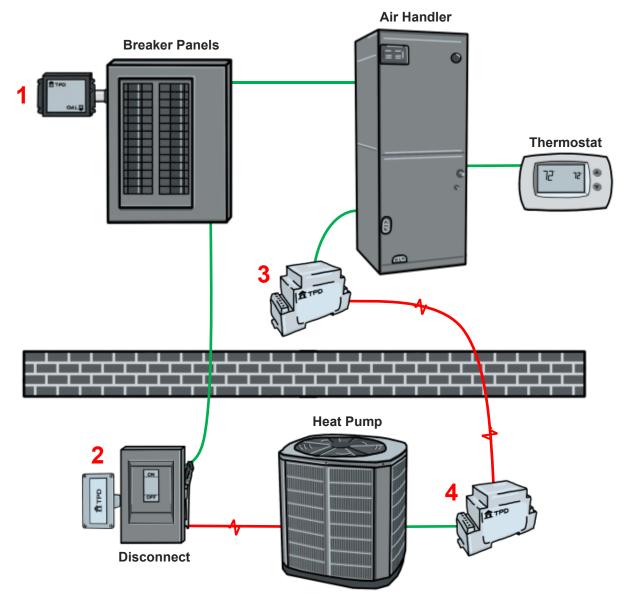

# **HVAC Systems**

#### **TPD-SLP Series**

Low Voltage Communication

### TPX-1S240-F-100

**Breaker Panels** 

**TPX-1S240-CN** 

Disconnects

### **Surge Protect HVAC Systems**

#### **Surge Protect:**

- 1. Breaker Panels Powering HVAC Equipment TPX-1S240-F-100
- 2. Disconnect Powering Outside Heat Pump TPX-1S240-CN
- 3. Low Voltage Communication at Air Handler TPD-24SLP6
- 4. Low Voltage Communication at Heat Pump TPD-24SLP6

**Note:** Surge protect low voltage communication coming from outdoor heat pump at or before the air handler. This will protect thermostat and home automation systems from surge traveling in on low voltage lines.