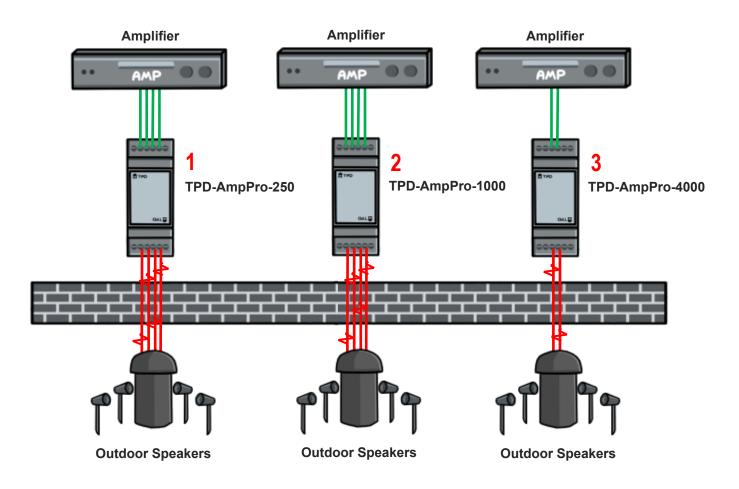

# **Outdoor Speaker Pathways**

### TPD-AmpPro-250

250 Watt Pathways

### TPD-AmpPro-1000

1000 Watt Pathways

TPD-AmpPro-4000

4000 Watt Pathways

#### **Surge Protect:**

- 1. Outdoor Speakers 250 Watt TPD-AmpPro-250
- 2. Outdoor Speakers 1000 Watt TPD-AmpPro-1000
- 3. Outdoor Speakers 4000 Watt TPD-AmpPro-4000

For additional notes on grounding surge protection, see installation instructions. Whenever possible, isolate outdoor equipment from metal/current carrying objects.