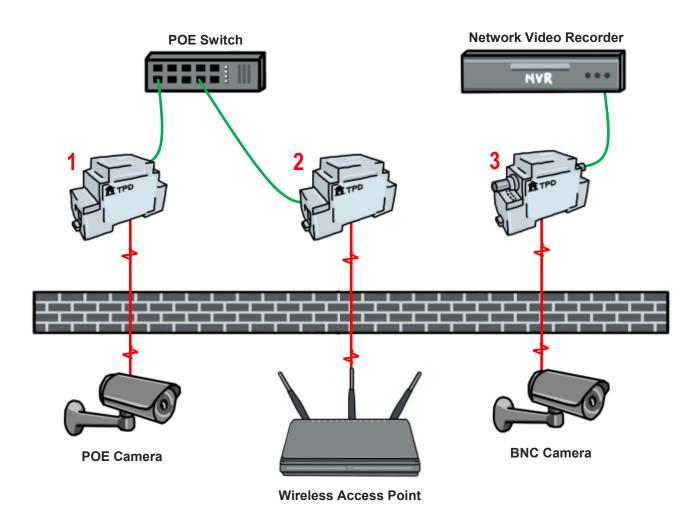

### **Outdoor Cameras and WAPs**

### TPD-CAT6-POE

POE Cameras WAP

### **TPD-CAM-BNC**

BNC Cameras NVR

**TPD-LIT Series** 

**Power Supplies** 

#### **Surge Protect:**

- 1. Outdoor POE Cameras TPD-CAT6-POE
- 2. Wireless Access Points TPD-CAT6-POE
- 3. Outdoor Cameras with BNC Connections TPD-CAM-BNC

Note: For analog cameras with F connections use TPD-CAM-BNC-F

For additional notes on grounding the surge protection, see installations instructions. Whenever possible, isolate outdoor equipment from metal/current carrying objects.