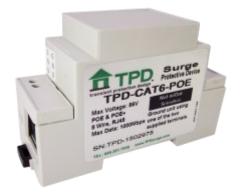

### **TPD-CAM-BNC**

BNC Cameras NVR

**TPD-LIT Series** 

**Power Supplies** 

#### **Surge Protect:**

- 1. Outdoor POE Cameras TPD-CAT6-POE
- 2. Wireless Access Points TPD-CAT6-POE
- 3. Outdoor Cameras with BNC Connections TPD-CAM-BNC

Note: For analog cameras with F connections use TPD-CAM-BNC-F