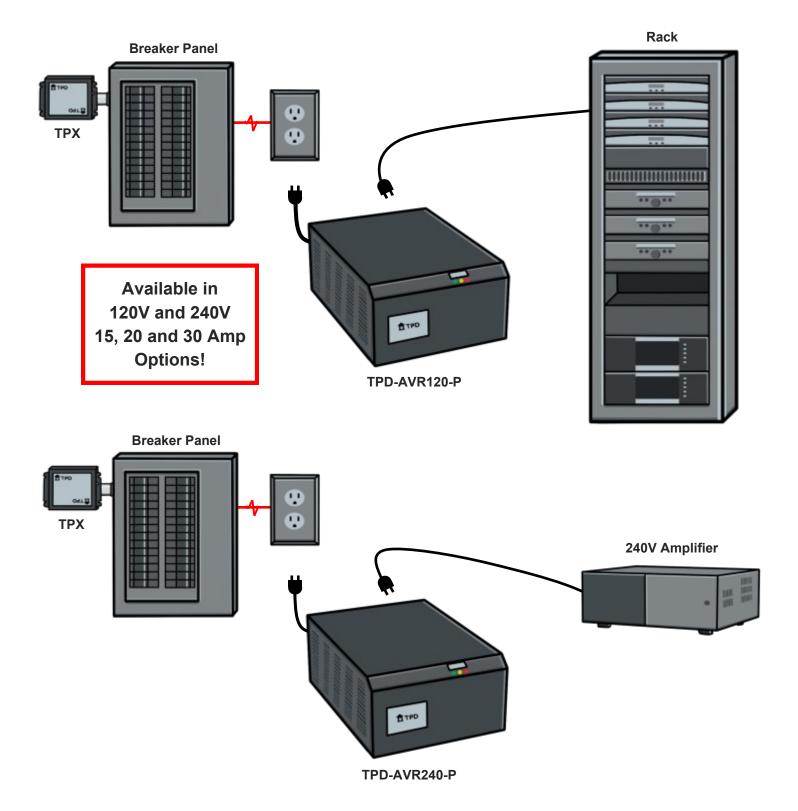

Series** 



POE Camera Pathways



Network Communication



Loop Sensors Keypad Wires Motor Contacts

### **Surge Protect Access Control Systems**





### Modems, Routers, and Switches

### **TPD-CAT6-POE**

#### **TPD-CAT6**



WAP Pathways



Network Protection

**TPD-CABLE** 



**Cable Protection** 

### Surge Protect Modems, Routers, and Switches

#### Surge Protect:

- 1. Incoming Cable TPD-CABLE
- 2. After Cable Modem TPD-CAT6
- 3. Outgoing WAP TPD-CAT6-POE
- 4. Outgoing Network TPD-CAT6
- 5. Outgoing Cable TPD-CABLE





# Voltage Regulation and Power Conditioning

#### TPD-AVR-120



120V, 15, 20, 30, 50, and 80 Amp Options

### TPD-AVR-240



240V, 15, 20, 30, 50, and 100 Amp Options

TPD-AVR-1S240



120/240V, 80, 100, 150, 200 Amp Options

### **Plug In Voltage Regulation**



### **120V Hardwired Voltage Regulation**





### 120/240V Voltage Regulation



### 120/240V Whole Home Voltage Regulation



# **TPD STARTING LINEUP**

Breaker Panels TK-TTLP-1S240-FL

Lighting Panels TPX-1S240-F-100

Generator & ATS TPX-1S240-F

Disconnects TPX-1S240-CN

Landscape Lighting TPD-LT120-20A Cable TV/Internet

Satellite Cable TPD-SAT2

Network

Outdoor POE Cameras TPD-CAT6-POE

Outdoor Speakers TPD-AmpPro

# THE RESERVES

Starlink TPD-CAT6-POE

Lighting Controls TPD-24LIT4

Pool Controls
<u>TPD-24SLP4</u>

Gate Motor Contacts TPD-10SLP6 Gate Loop Sensors 7PD-10SLP6

Gate Keypad Wires

Thermostat Wires TPD-24SLP6

Outdoor BNC Cameras



Call Technical Support at 717-436-2856 or email info@tpdsurge.com www.TransientProtectionDesign.com

© 2024 Transient Protection Design. A