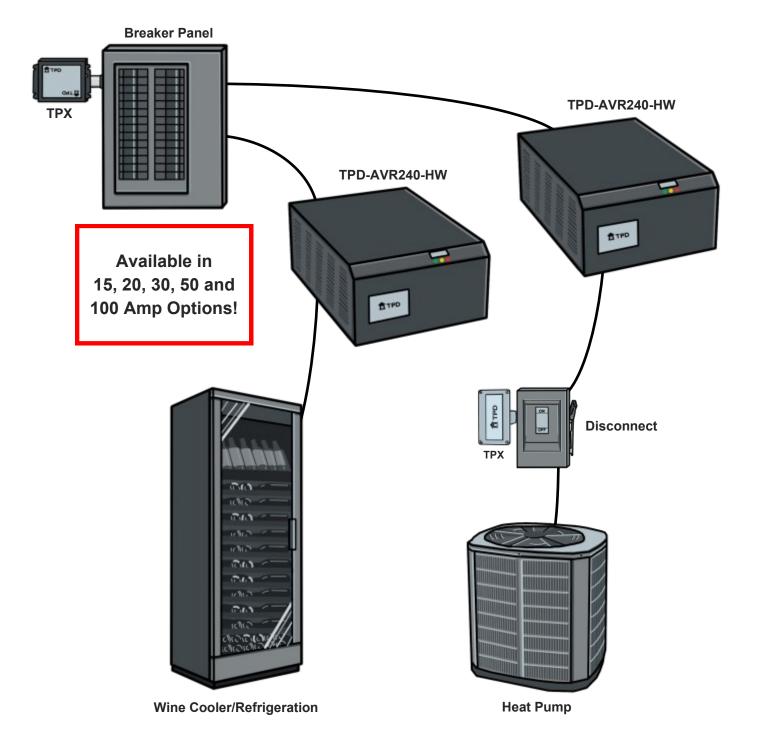

munication



Loop Sensors Keypad Wires Motor Contacts

### **Surge Protect Access Control Systems**





### Modems, Routers, and Switches

### **TPD-CAT6-POE**

#### **TPD-CAT6**



WAP Pathways



Network Protection

**TPD-CABLE** 



**Cable Protection** 

### Surge Protect Modems, Routers, and Switches

#### Surge Protect:

- 1. Incoming Cable TPD-CABLE
- 2. After Cable Modem TPD-CAT6
- 3. Outgoing WAP TPD-CAT6-POE
- 4. Outgoing Network TPD-CAT6
- 5. Outgoing Cable TPD-CABLE





# Voltage Regulation and Power Conditioning

#### TPD-AVR-120



120V, 15, 20, 30, 50, and 80 Amp Options

### TPD-AVR-240



240V, 15, 20, 30, 50, and 100 Amp Options

TPD-AVR-1S240



120/240V, 80, 100, 150, 200 Amp Options

### **Plug In Voltage Regulation**



### **120V Hardwired Voltage Regulation**





### 120/240V Voltage Regulation



### 120/240V Whole Home Voltage Regulation



# **TPD STARTING LINEUP**

Breaker Panels TK-TTLP-1S240-FL

Lighting Panels TPX-1S240-F-100

Generator & ATS TPX-1S240-F

Disconnects TPX-1S240-CN

Landscape Lighting TPD-LT120-20A Cable TV/Internet

Satellite Cable TPD-SAT2

Network

Outdoor POE Cameras TPD-CAT6-POE

Outdoor Speakers TPD-AmpPro

# THE RESERVES

Starlink TPD-CAT6-POE

Lighting Controls TPD-24LIT4

Pool Controls
<u>TPD-24SLP4</u>

Gate Motor Contacts TPD-10SLP6 Gate Loop Sensors 7PD-10SLP6

Gate Keypad Wires

Thermostat Wires TPD-24SLP6

Outdoor BNC Cameras



Call Technical Support at 717-436-2856 or email info@tpdsurge.com www.TransientProtectionDesign.com

© 2024 Transient Protection Design. All Rights Reserved.