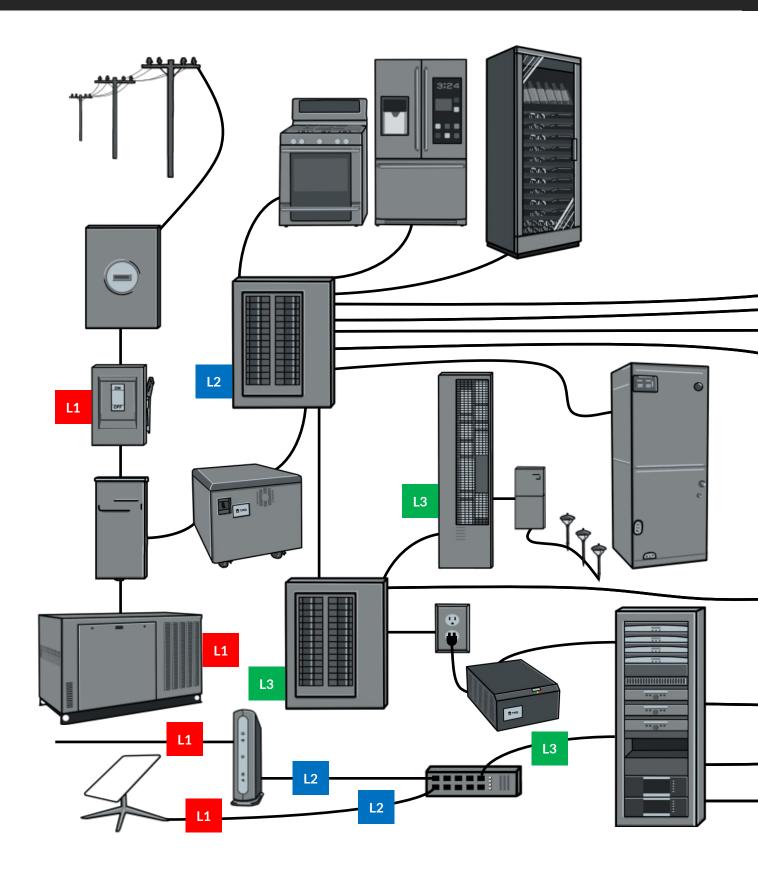

PD Surge Protection Packages            |    |
| Power Panels                             | 8  |
| Cable, Satellite, Starlink               | 10 |
| Outdoor Cameras and WAPs                 | 12 |
| Outdoor Speakers                         | 14 |
| Lighting Systems                         | 16 |
| Pool House Equipment                     | 18 |
| Gate Electronics                         | 20 |
| Generator and ATS                        | 22 |
| HVAC Systems                             | 24 |
| Access Control Systems                   | 26 |
| Modems, Routers, Switches                | 28 |
| TPD Voltage Regulation                   |    |
| Plug In Voltage Regulation               | 30 |
| Hardwired Voltage Regulation             | 32 |
| 120/240V Voltage Regulation              | 34 |





### The TPD Whole Home Power Quality Program







### Do You Have a Power Quality Program?



#### The TPD Power Quality Program:

Ensuring that the best power protection devices are in place to stop or limit the effects of imperfect power.

#### **Loss Prevention/Risk Mitigation**

TPD offers affordable solutions that eliminate transients, surges, and voltage fluctuations, accounting for 85% to 95% of all power issues!

Proper bonding and grounding systems, combined with surge protection with power filtering, form the essential first line of defense against

#### **Advanced Protection: TPD Voltage Regulation**

The next level addresses voltage fluctuations, such as sags, swells and brownouts, by implementing voltage regulation solutions to protect sensitive electronics and maintain co