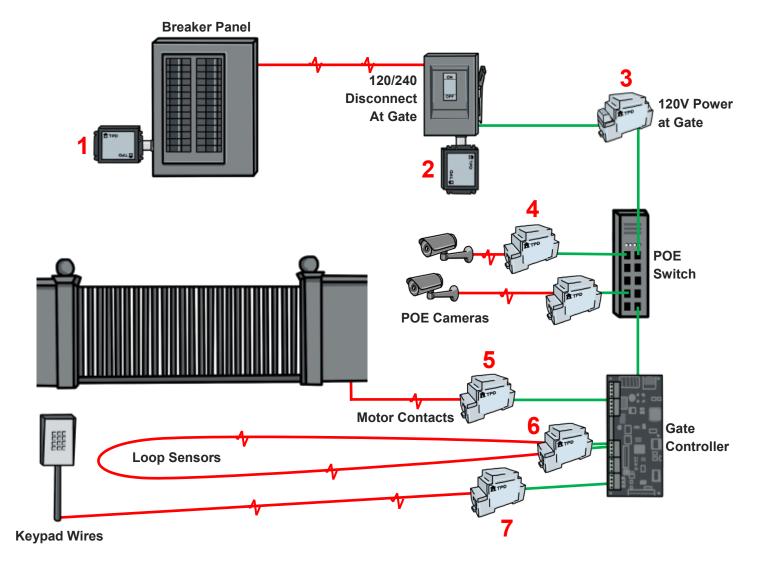

# **Gate Electronics**

### TPX-1S240-F-100

Power Panels Disconnects

### **TPD-LT120-20A**

120V Circuit 20A Max

**TPD-CAT6-POE** 

**TPD-CAT6** 

**TPD-SLP Series** 

POE Camera Pathways

Network Communication

Loop Sensors Keypad Wires Motor Contacts

### **Surge Protect Gate Electronics**

#### **Surge Protect:**

- 1. Breaker Panel TPX-1S240-F-100
- 2. Disconnect At Gate TPX-1S240-F-100
- 3. 120V Power At Gate TPD-LT120-20A
- 4. Outdoor POE Cameras TPD-10SLP6
- 5. Motor Contacts TPD-10SLP6
- 6. Loop Sensors TPD-10SLP6
- 7. Keypad Wires TPD-10SLP6