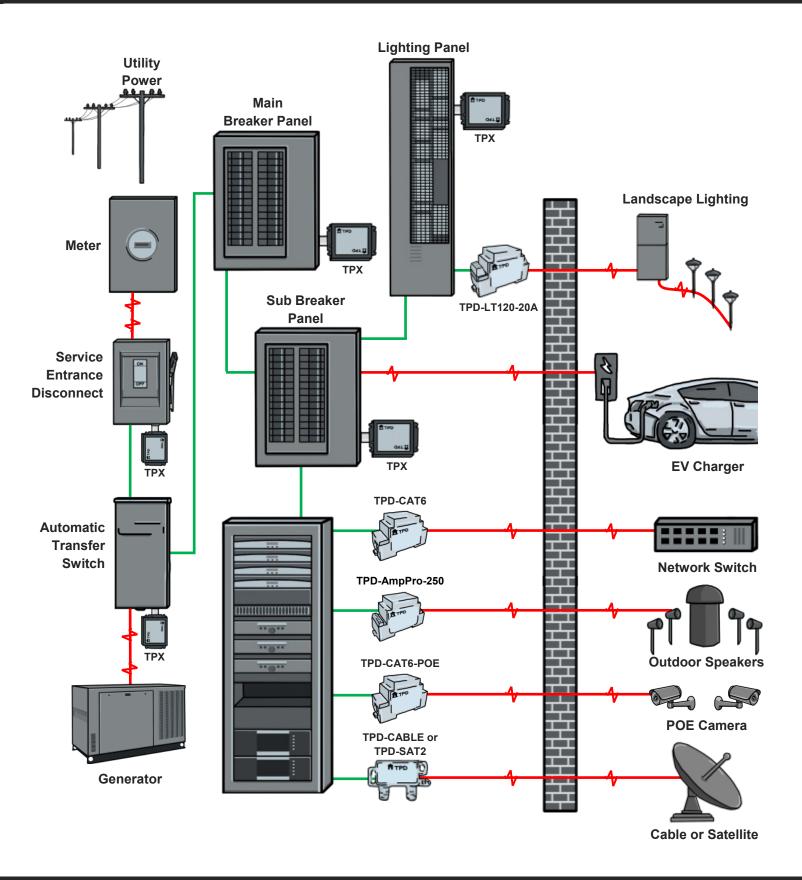

### **Surge Protect Sample Home**

# **Power Panels and Disconnects**

#### TPX-1S240-F-100

**Breaker Panels** 

**TPX-1S240-CN** 

Disconnects Transfer Switches

**TPX-1S240-F** 

Sub Panels Lighting Panels

Surge protect all power panels and lighting panels from externally and internally generated surges.

**20%** of damaging surges come from the utility.