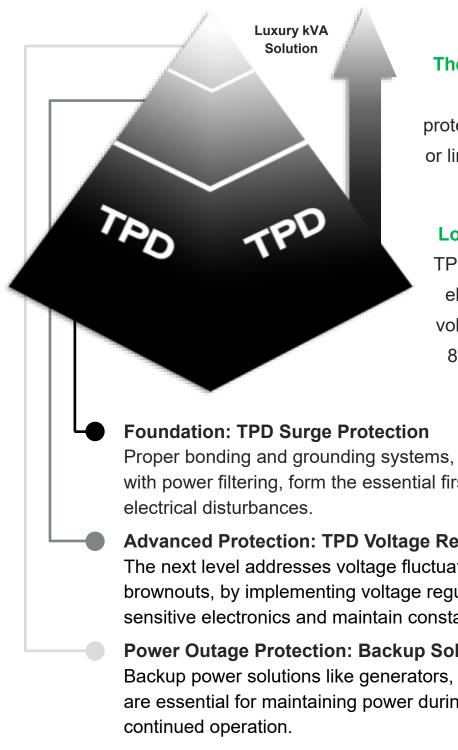

#### The TPD Power Quality Program:

Ensuring that the best power protection devices are in place to stop or limit the effects of imperfect power.

#### **Loss Prevention/Risk Mitigation**

TPD offers affordable solutions that eliminate transients, surges, and voltage fluctuations, accounting for 85% to 95% of all power issues!

Proper bonding and grounding systems, combined with surge protection with power filtering, form the essential first line of defense against

#### **Advanced Protection: TPD Voltage Regulation**

The next level addresses voltage fluctuations, such as sags, swells and brownouts, by implementing voltage regulation solutions to protect sensitive electronics and maintain constant voltage.

#### **Power Outage Protection: Backup Solutions**

Backup power solutions like generators, battery storage or UPS systems are essential for maintaining power during extended outages, ensuring