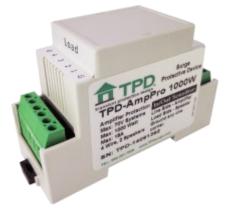

### TPD-AmpPro-1000

1000 Watt Pathways

TPD-AmpPro-4000

4000 Watt Pathways

#### **Surge Protect:**

- 1. Outdoor Speakers 250 Watt TPD-AmpPro-250
- 2. Outdoor Speakers 1000 Watt TPD-AmpPro-1000
- 3. Outdoor Speakers 4000 Watt TPD-AmpPro-4000

For additional notes on grounding surge protection, see installation instructions. Whenever possible, isolate outdoor equipment from metal/current carrying objects.