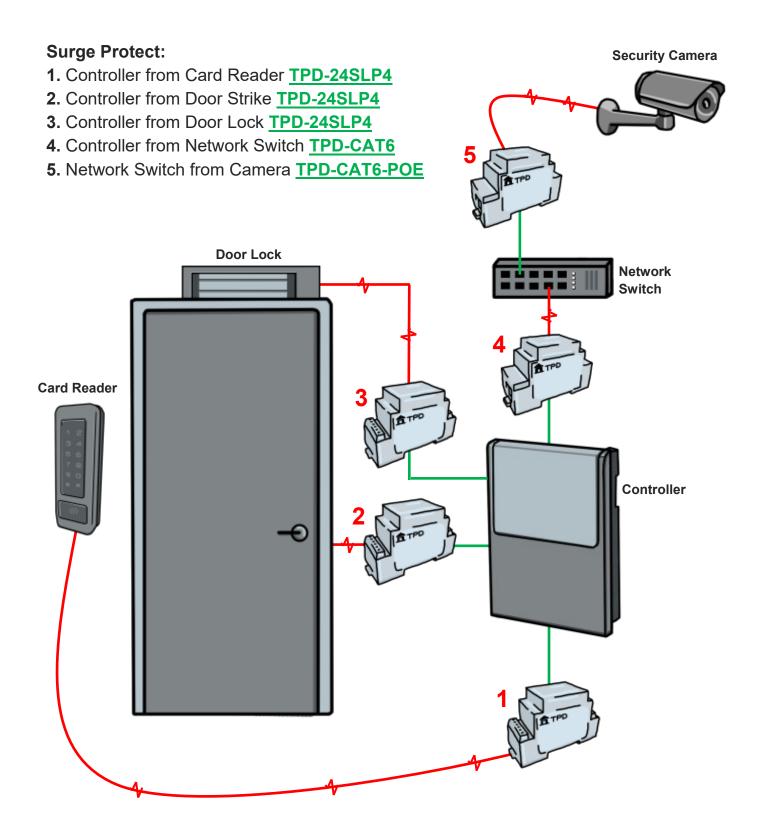

### **Surge Protect Sample Home**

#### Surge Protect:

- 1. Incoming Cable TPD-CABLE
- 2. After Cable Modem TPD-CAT6
- 3. Outgoing Cable TPD-CABLE
- 4. Outgoing Network TPD-CAT6
- 5. Incoming Starlink TPD-CAT6-POE
- 6. Incoming Satellite TPD-SAT2
- 7. Outgoing Satellite TPD-SAT2

#### **Surge Protect:**

- 1. Outdoor POE Cameras TPD-CAT6-POE
- 2. Wireless Access Points TPD-CAT6-POE
- 3. Outdoor Cameras with BNC Connections TPD-CAM-BNC

Note: For analog cameras with F connections use TPD-CAM-BNC-F

#### **Surge Protect:**

- 1. Breaker Panel TPX-1S240-F-100
- 2. Disconnect At Gate TPX-1S240-F-100
- 3. 120V Power At Gate TPD-LT120-20A
- 4. Outdoor POE Cameras TPD-10SLP6
- 5. Motor Contacts TPD-10SLP6
- 6. Loop Sensors TPD-10SLP6
- 7. Keypad Wires TPD-10SLP6