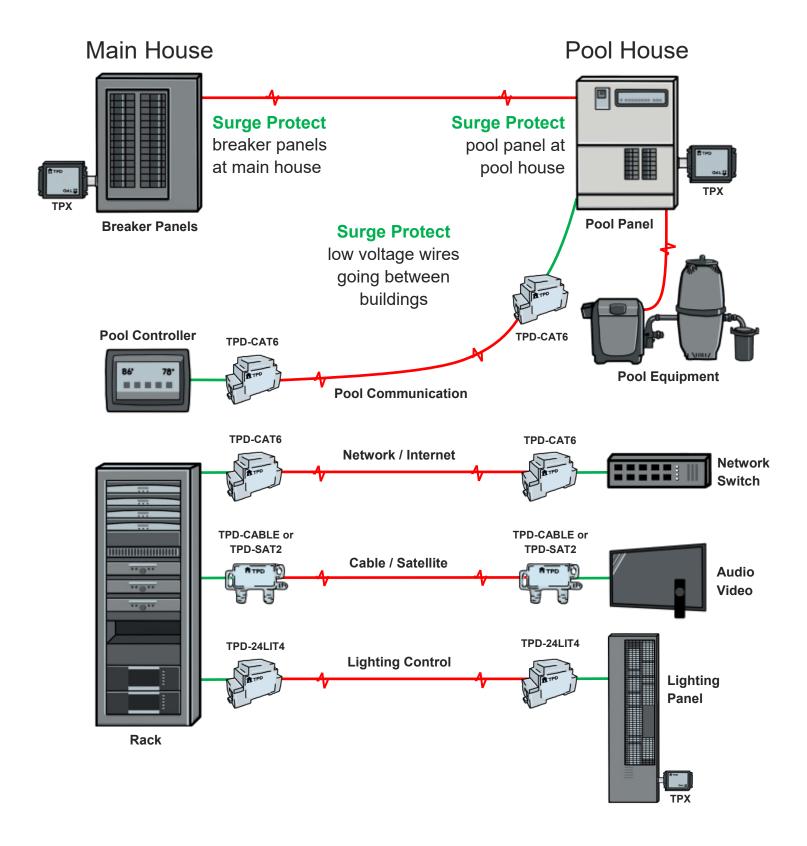

# **Pool and Irrigation Equipment**

### **TPX-1S240-F**

Power Panels Disconnects

**TPX-CAT6-POE** 

POE Camera Pathways

### **TPD-SLP Series**

Pool and Irrigation Communication

### **TPD-DB9**

**DB9** Pool Controls

### **Surge Protect Pool House Equipment**