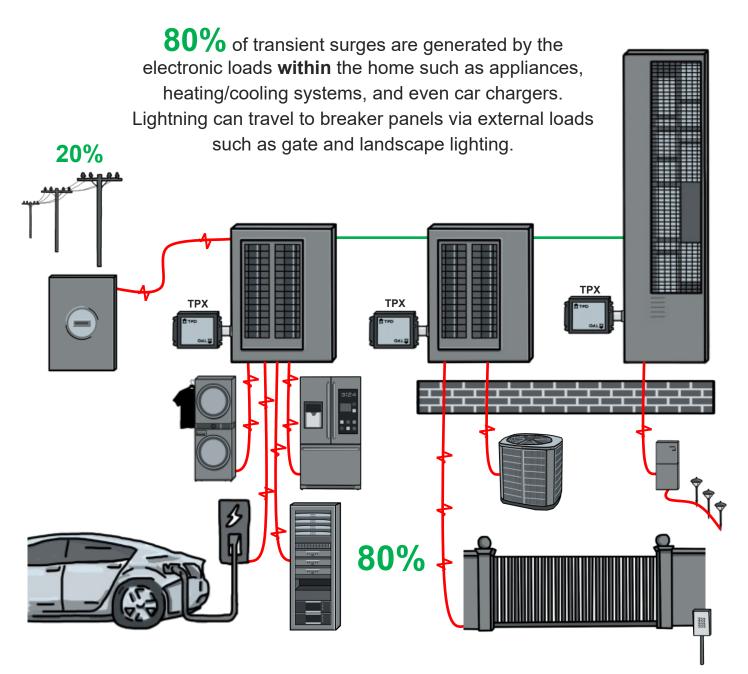

#### **Loss Prevention/Risk Mitigation**

TPD offers affordable solutions that eliminate transients, surges, and voltage fluctuations, accounting for 85% to 95% of all power issues!

Proper bonding and grounding systems, combined with surge protection with power filtering, form the essential first line of defense against

**20%** of damaging surges come from the utility.