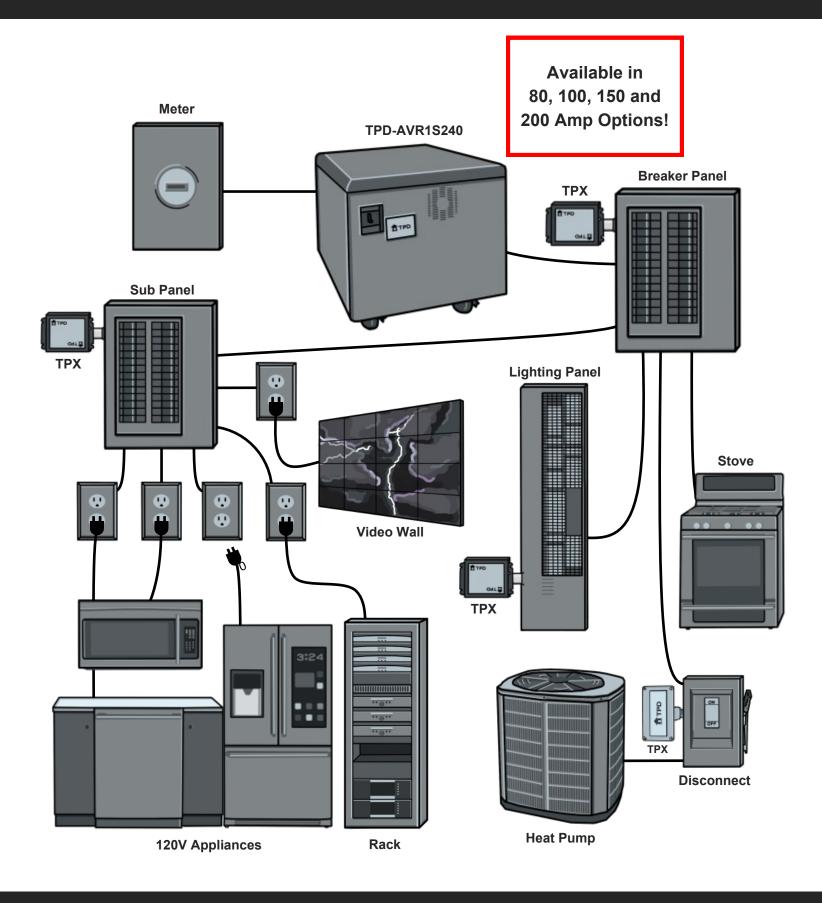

s Control Systems**





### Modems, Routers, and Switches

### **TPD-CAT6-POE**

#### **TPD-CAT6**



WAP Pathways



Network Protection

**TPD-CABLE** 



**Cable Protection** 

### Surge Protect Modems, Routers, and Switches

#### Surge Protect:

- 1. Incoming Cable TPD-CABLE
- 2. After Cable Modem TPD-CAT6
- 3. Outgoing WAP TPD-CAT6-POE
- 4. Outgoing Network TPD-CAT6
- 5. Outgoing Cable TPD-CABLE





# Voltage Regulation and Power Conditioning

#### TPD-AVR-120



120V, 15, 20, 30, 50, and 80 Amp Options

### TPD-AVR-240



240V, 15, 20, 30, 50, and 100 Amp Options

TPD-AVR-1S240



120/240V, 80, 100, 150, 200 Amp Options

### **Plug In Voltage Regulation**



### **120V Hardwired Voltage Regulation**





### 120/240V Voltage Regulation



### 120/240V Whole Home Voltage Regulation



# **TPD STARTING LINEUP**

Breaker Panels TK-TTLP-1S240-FL

Lighting Panels TPX-1S240-F-100

Generator & ATS TPX-1S240-F

Disconnects TPX-1S240-CN

Landscape Lighting TPD-LT120-20A Cable TV/Internet

Satellite Cable TPD-SAT2

Network

Outdoor POE Cameras TPD-CAT6-POE

Outdoor Speakers TPD-AmpPro

# THE RESERVES

Starlink TPD-CAT6-POE

Lighting Controls TPD-24LIT4

Pool Controls
<u>TPD-24SLP4</u>

Gate Motor Contacts TPD-10SLP6 Gate Loop Sensors 7PD-10SLP6

Gate Keypad Wires

Thermostat Wires TPD-24SLP6

Outdoor BNC Cameras



Call Technical Support at 717-436-2856 or email info@tpdsurge.com www.TransientProtectionDesign.com

© 2024 Transient Protection Design. All Rights Reserved.