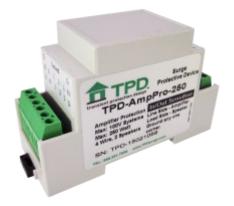

### TPD-AmpPro-250

250 Watt Pathways

#### **Surge Protect:**

- 1. Outdoor Speakers 250 Watt TPD-AmpPro-250
- 2. Outdoor Speakers 1000 Watt TPD-AmpPro-1000
- 3. Outdoor Speakers 4000 Watt TPD-AmpPro-4000

For additional notes on grounding surge protection, see installation instructions. Whenever possible, isolate outdoor equipment from metal/current carrying objects.