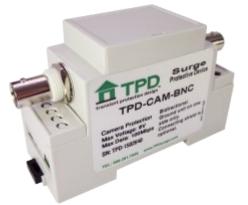

### **TPD-LT120-20A**

120V Circuit 20A Max

**TPD-CAT6-POE** 

**TPD-CAT6** 

**TPD-SLP Series** 

POE Camera Pathways

Network Communication

Loop Sensors Keypad Wires Motor Contacts

# THE RESERVES

Starlink TPD-CAT6-POE

Lighting Controls TPD-24LIT4

Pool Controls
<u>TPD-24SLP4</u>

Gate Motor Contacts TPD-10SLP6 Gate Loop Sensors 7PD-10SLP6

Gate Keypad Wires

Thermostat Wires TPD-24SLP6

Outdoor BNC Cameras