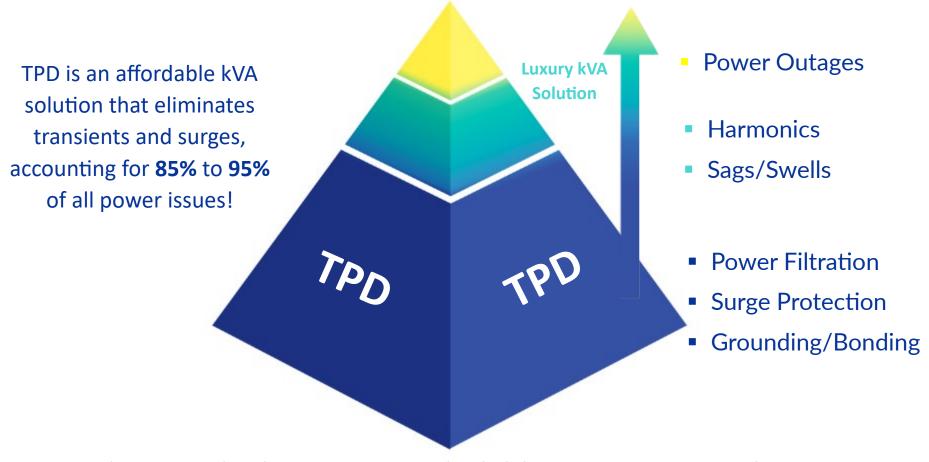

## Do You Have a Power Quality Program?

The TPD Power Quality Program: Ensuring that the best power protection devices are in place to stop or limit the effects of imperfect power.

Practical. Functional. Enhances Operational Reliability. Loss Prevention. Risk Mitigation.