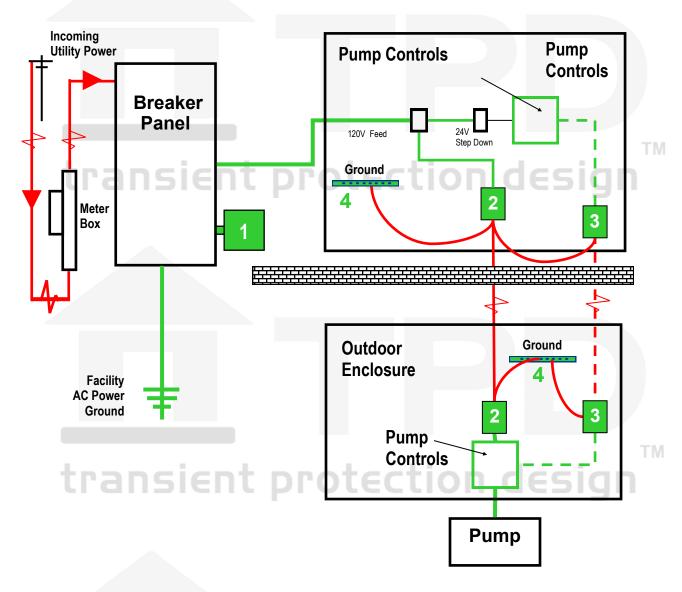

## **Transient Protection Design**

#1 TPX-1S240-F

#2 TPD-DM24-15A

**#3** TPD-24SLP4

#4 TPD-GRD

TPD-DM24-15A

TPD-24SLP4

Need additional assistance? Call Technical Support 1-888-281-7856 info@TPDsurge.com www.TransientProtectionDesign.com

Depending on size, voltage and exposure level designers should refer to their product lists for a complete list of product options. If you do not have this list please email tim@tpdsurge.com for more information. Drawings are not to scale and should only be used as a visual representation. Installation instructions should be followed for optimal performance and adequate grounding.