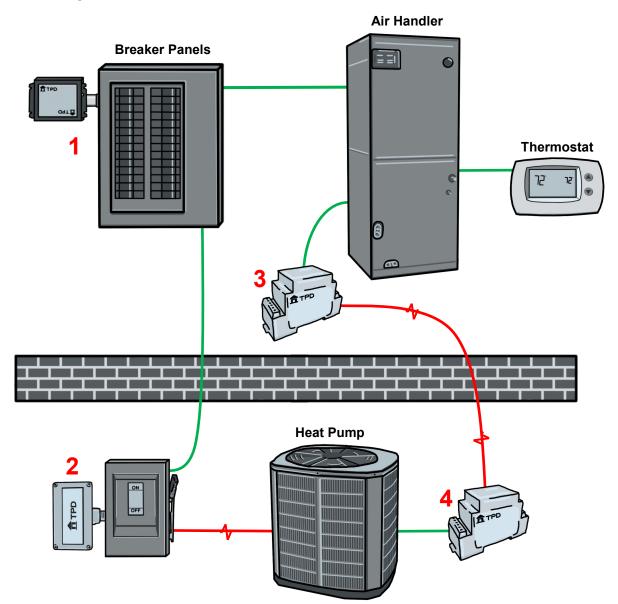

## **Surge Protect:**

- 1. Breaker Panels Powering HVAC Equipment TPX-1S240-F-100
- 2. Disconnect Powering Outside Heat Pump TPX-1S240-CN
- 3. Low Voltage Communication at Air Handler TPD-24SLP6
- 4. Low Voltage Communication at Heat Pump TPD-24SLP6

**Note:** Surge protect low voltage communication coming from outdoor heat pump at or before the air handler. This will protect thermostat and home automation systems from surge traveling in on low voltage lines.