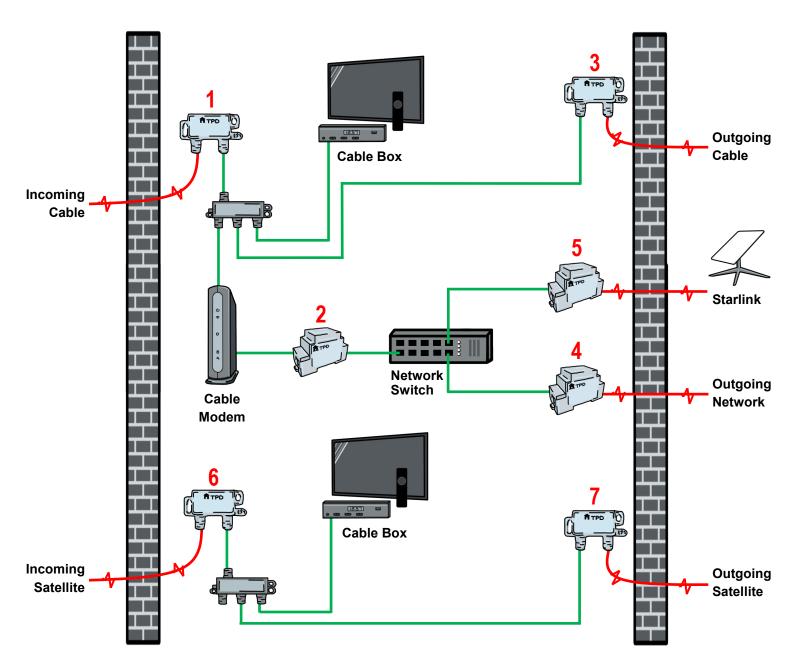

## **Surge Protect:**

- 1. Incoming Cable Wire TPD-CABLE
- 2. After Cable Modem TPD-CAT6
- 3. Outgoing Cable Wire TPD-CABLE
- 4. Outgoing Network Wires TPD-CAT6
- 5. Incoming Starlink Wire TPD-CAT6-POE
- 6. Incoming Satellite Wires TPD-SAT2
- 7. Outgoing Satellite Wires TPD-SAT2