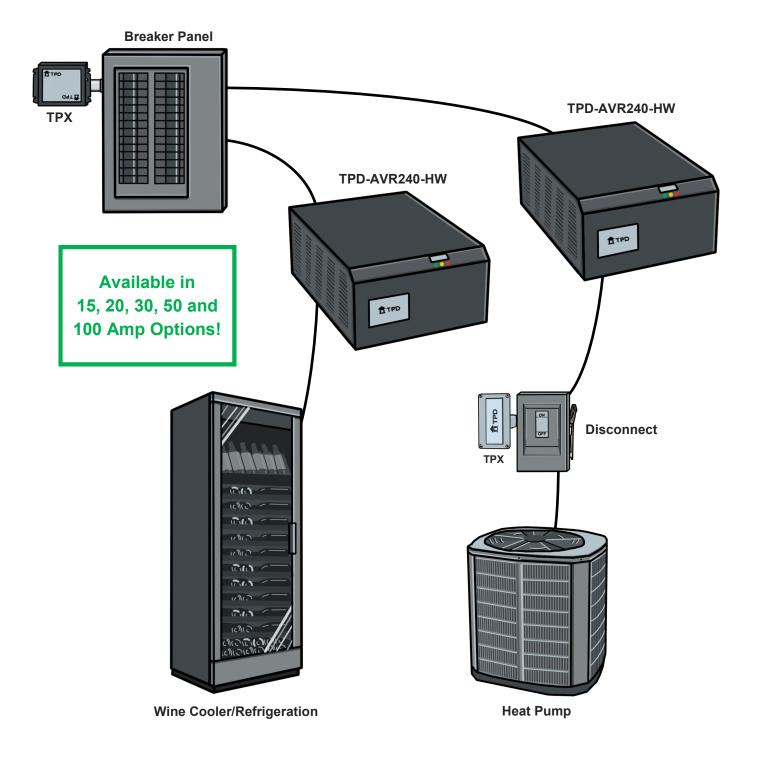

#### 240V Hardwired Voltage Regulation

Call Technical Support at 717-436-2856 or email <u>info@tpdsurge.com</u> <u>www.TransientProtectionDesign.com</u>