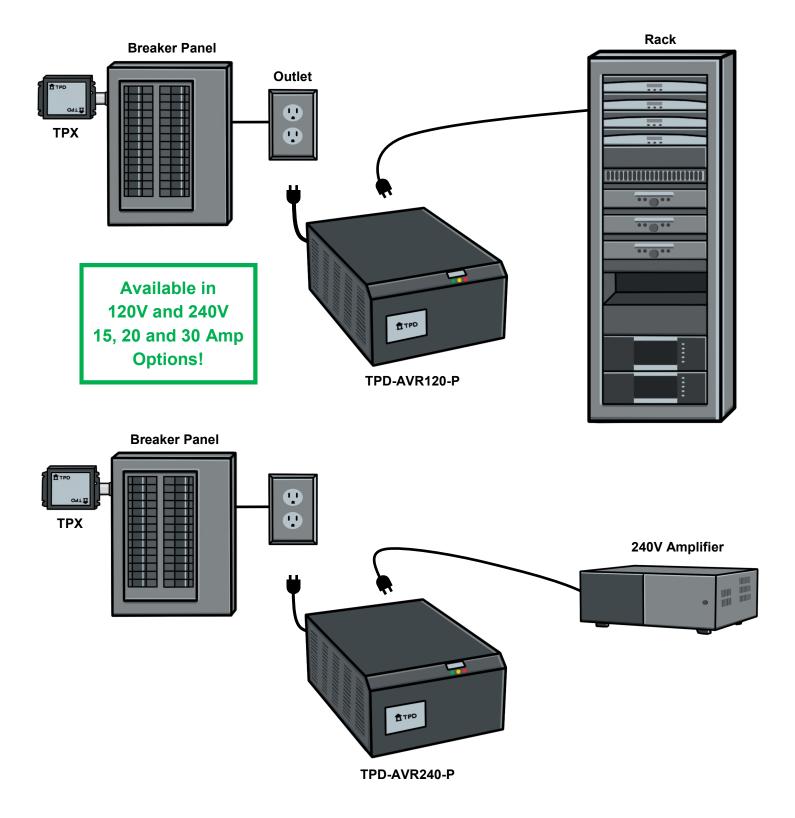

## **Plug In Voltage Regulation**

Call Technical Support at 717-436-2856 or email <u>info@tpdsurge.com</u> <u>www.TransientProtectionDesign.com</u>