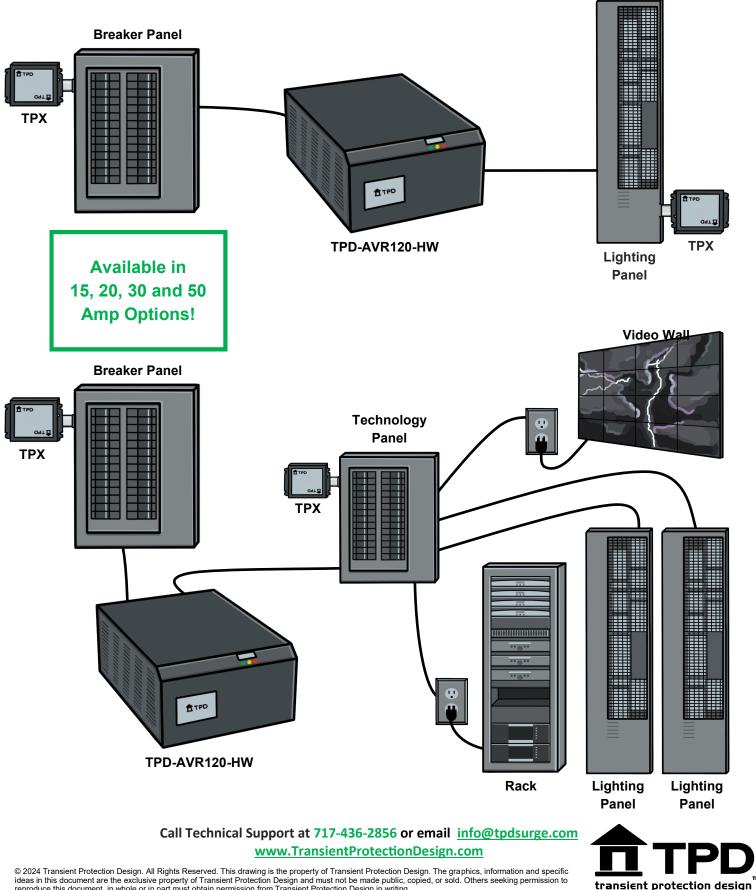

## **120V Hardwired Voltage Regulation**

ideas in this document are the exclusive property of Transient Protection Design and must not be made public, copied, or sold. Others seeking permission to reproduce this document, in whole or in part must obtain permission from Transient Protection Design in writing.