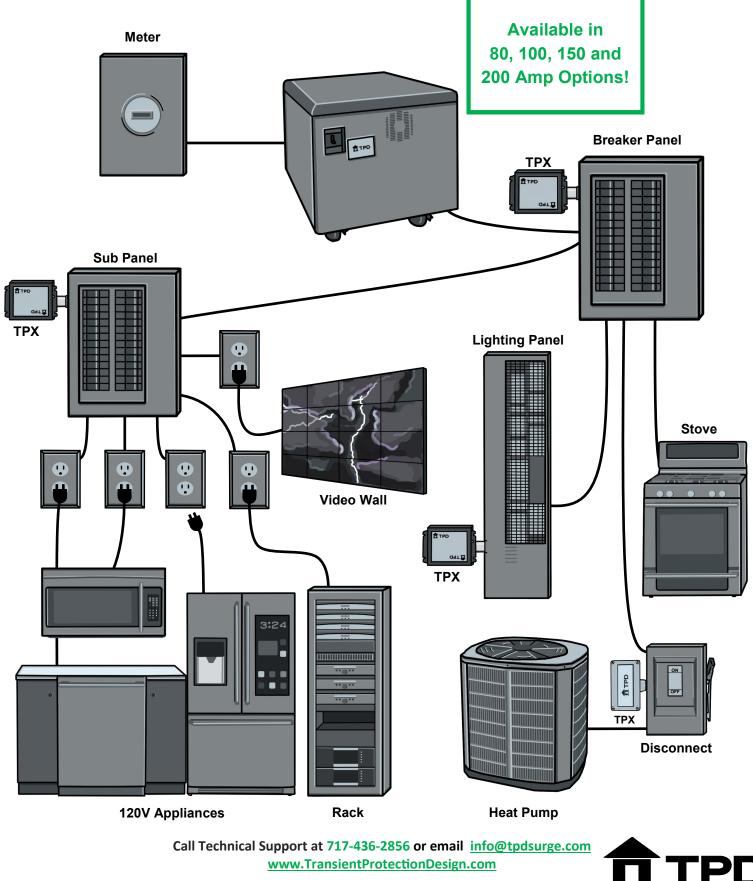

## **Plug In Voltage Regulation**



Call Technical Support at 717-436-2856 or email <u>info@tpdsurge.com</u> <u>www.TransientProtectionDesign.com</u>





## **120V Hardwired Voltage Regulation**



ideas in this document are the exclusive property of Transient Protection Design and must not be made public, copied, or sold. Others seeking permission to reproduce this document, in whole or in part must obtain permission from Transient Protection Design in writing.



#### 240V Hardwired Voltage Regulation





Call Technical Support at 717-436-2856 or email <u>info@tpdsurge.com</u> <u>www.TransientProtectionDesign.com</u>



# 120/240V Hardwired Voltage Regulation

transient protection design





#### **120/240V Whole Home Voltage Regulation**

transient protection design