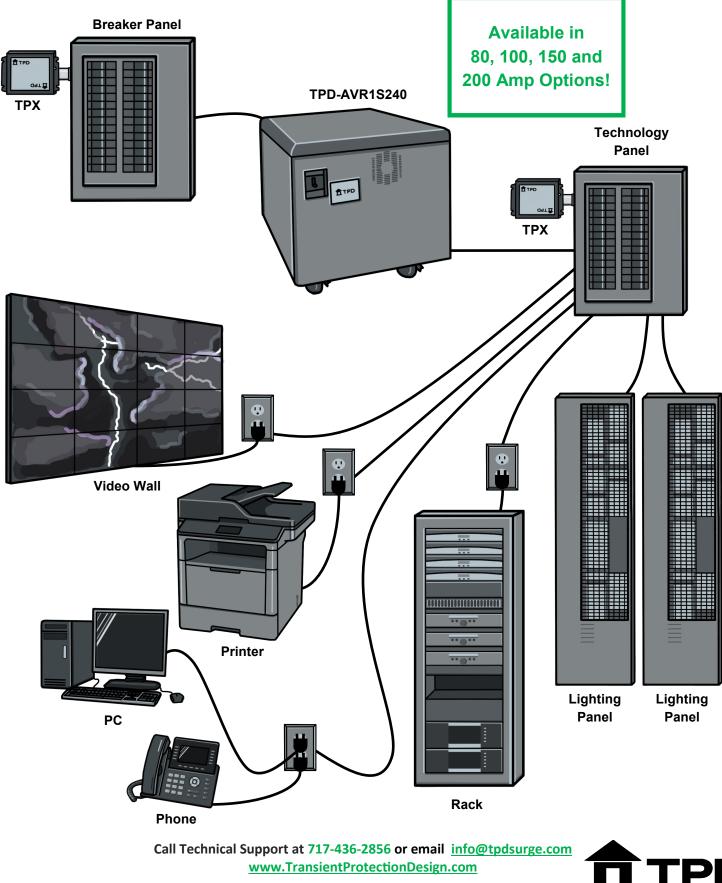

## **Plug In Voltage Regulation**



Call Technical Support at 717-436-2856 or email <u>info@tpdsurge.com</u> <u>www.TransientProtectionDesign.com</u>





## **120V Hardwired Voltage Regulation**



ideas in this document are the exclusive property of Transient Protection Design and must not be made public, copied, or sold. Others seeking permission to reproduce this document, in whole or in part must obtain permission from Transient Protection Design in writing.



#### 240V Hardwired Voltage Regulation





Call Technical Support at 717-436-2856 or email <u>info@tpdsurge.com</u> <u>www.TransientProtectionDesign.com</u>



# 120/240V Hardwired Voltage Regulation

transient protection design





#### **120/240V Whole Home Voltage Regulation**

transient protection design